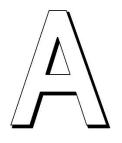

Q5. Tick the numbers which look the same on half turn.

a. 1 0 1 \_\_\_\_\_

b. 86 \_\_\_\_\_

c. 1 1 1 \_\_\_\_\_

d. 181\_\_\_\_\_

e. 6 0 6 \_\_\_\_\_

f. 3 0 3 \_\_\_\_\_

Q6. Draw the lines of symmetry for the following letters.