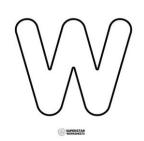

Q5. Tick the numbers which look the same on half turn.

a. 1 0 1 \_\_\_\_\_

b. 86 \_\_\_\_\_

c. 1 1 1 \_\_\_\_\_

d. 181\_\_\_\_\_

e. 6 0 6 \_\_\_\_\_

f. 3 0 3 \_\_\_\_\_

Q6. Draw the lines of symmetry for the following letters.