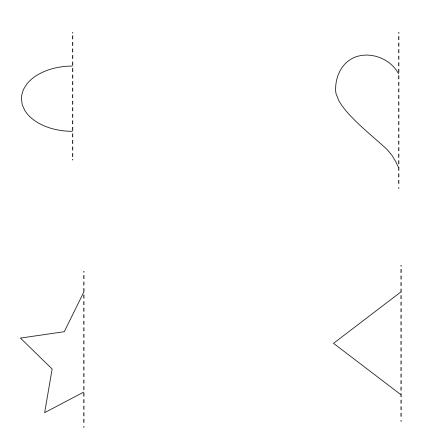

Q2.Complete the following shapes by making the similar halves along the dotted line.

Q3.Draw a line of symmetry of each shapes.

Q4. Tick the words which look the same on half turn.

- 1. ZOOM \_\_\_\_\_
- 2. MOW \_\_\_\_\_
- 3. SWIMS \_\_\_\_\_
- 4. SIS \_\_\_\_\_
- 5. NOON \_\_\_\_\_
- 6.MOM \_\_\_\_\_