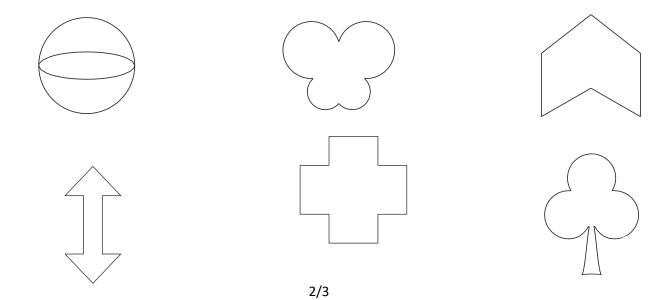

Q5. Tick the numbers which look the same on half turn.

a. 1 0 1 \_\_\_\_\_

b. 86 \_\_\_\_\_

c. 1 1 1 \_\_\_\_\_

d. 181\_\_\_\_\_

e. 6 0 6 \_\_\_\_\_

f. 3 0 3 \_\_\_\_\_

Q6. Draw the lines of symmetry for the following letters.